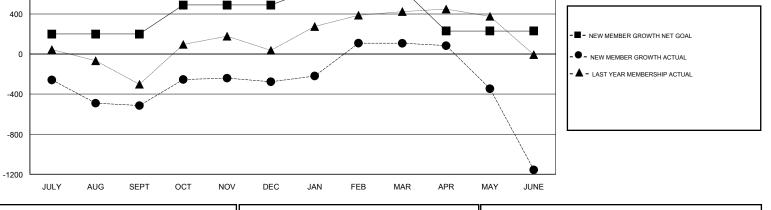

## GMT: OPEN

| GMT: OPEN                                   |               | L           | OCATION INDIA |                                             |                                                                |                                                              | GMT CA                                             |  |
|---------------------------------------------|---------------|-------------|---------------|---------------------------------------------|----------------------------------------------------------------|--------------------------------------------------------------|----------------------------------------------------|--|
| Clubs                                       |               |             |               | Members                                     |                                                                |                                                              |                                                    |  |
| RESULTS FOR 2016-2017                       |               |             |               | RESULTS FOR 2016-2017                       |                                                                |                                                              |                                                    |  |
| QUARTER                                     | NEW CLUB GOAL | NEW CLUBS   | DROPPED CLUBS | QUARTER                                     | NEW MEMBER GROWTH<br>NET GOAL (not reinstated<br>or transfers) | NEW MEMBER<br>GROWTH ACTUAL (not<br>reinstated or transfers) | DROPPED<br>MEMBERS ACTUAL<br>(including transfers) |  |
| JULY/AUG/SEPT<br>OCT/NOV/DEC<br>JAN/FEB/MAR | 5<br>3<br>2   | 1<br>2<br>3 | 0<br>1<br>1   | JULY/AUG/SEPT<br>OCT/NOV/DEC<br>JAN/FEB/MAR | 200<br>290<br>160                                              | 305<br>394<br>489                                            | 819<br>156<br>105                                  |  |
| APR/MAY/JUNE                                | 1             | 4           | 12            | APR/MAY/JUNE                                | -420                                                           | 304                                                          | 1,568                                              |  |