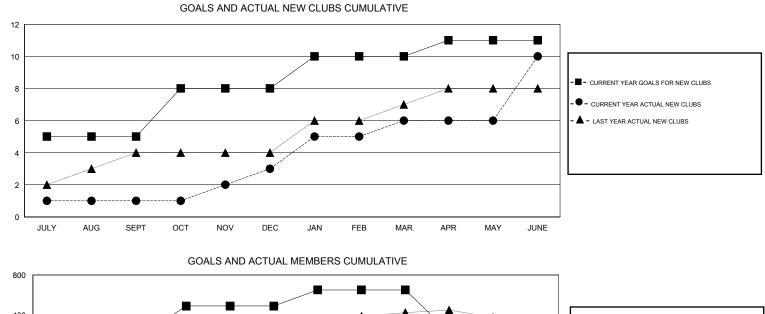

## GMT: OPEN

| GMT: OPEN                                   |               | L           | OCATION INDIA |                                             |                                                                |                                                              | GMT CA                                             |  |
|---------------------------------------------|---------------|-------------|---------------|---------------------------------------------|----------------------------------------------------------------|--------------------------------------------------------------|----------------------------------------------------|--|
| Clubs                                       |               |             |               | Members                                     |                                                                |                                                              |                                                    |  |
| RESULTS FOR 2016-2017                       |               |             |               | RESULTS FOR 2016-2017                       |                                                                |                                                              |                                                    |  |
| QUARTER                                     | NEW CLUB GOAL | NEW CLUBS   | DROPPED CLUBS | QUARTER                                     | NEW MEMBER GROWTH<br>NET GOAL (not reinstated<br>or transfers) | NEW MEMBER<br>GROWTH ACTUAL (not<br>reinstated or transfers) | DROPPED<br>MEMBERS ACTUAL<br>(including transfers) |  |
| JULY/AUG/SEPT<br>OCT/NOV/DEC<br>JAN/FEB/MAR | 5<br>3<br>2   | 1<br>2<br>3 | 0<br>1<br>1   | JULY/AUG/SEPT<br>OCT/NOV/DEC<br>JAN/FEB/MAR | 200<br>290<br>160                                              | 305<br>394<br>489                                            | 819<br>156<br>105                                  |  |
| APR/MAY/JUNE                                | 1             | 4           | 12            | APR/MAY/JUNE                                | -420                                                           | 304                                                          | 1,568                                              |  |